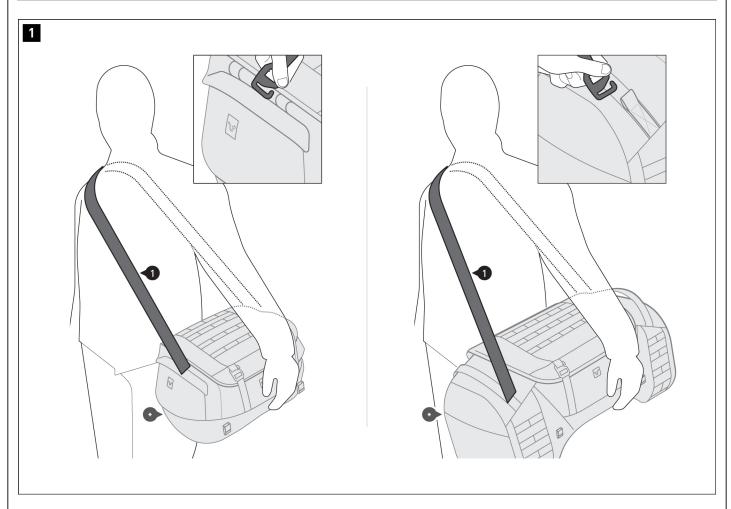

# MOUNTING STEP - READ AND KEEP MOUNTING INSTRUCTIONS!

Hook the carrying strap (1) into the loops of the bag (\*).

The BC.HTA.00.405.2000\* and BC.HTA.00.406.2000\* tail bags are shown as examples.