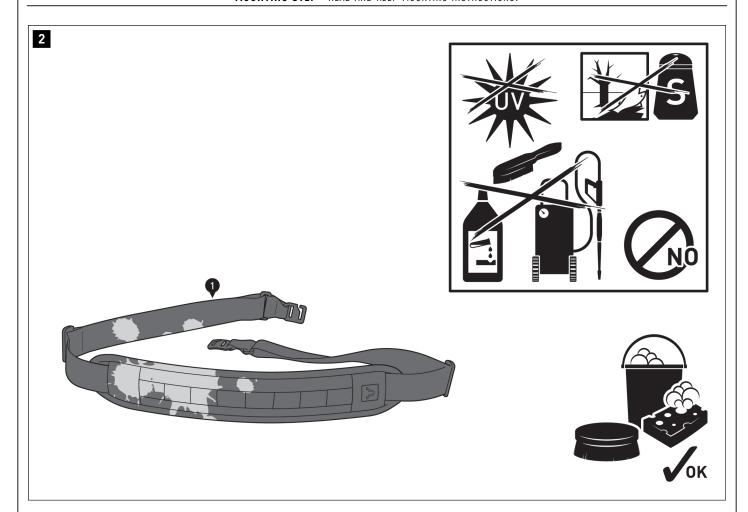

#### CARE

For cleaning, use **ONLY** a soft textile brush, a cloth or sponge and warm soapy water! Then rinse with clean water.

Do **NOT** use any harsh cleaning agents, abrasive cleaning utensils or pressure washer!

⚠ **NOTE:** Surface materials may be subject to fluctuations in color (fading) in the event of prolonged and intensive exposure to sunlight and the elements (e.g. smog, acid rain, etc.)! SW-MOTECH is not responsible for this type of wear!